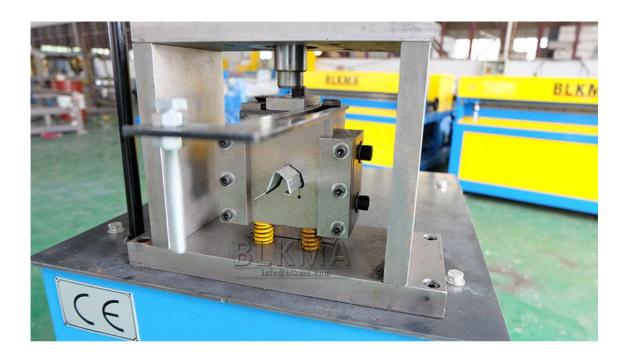

## **TDF Clip Cutting Machine Basic Configuration:**

One motor

One control electric system

One hydraulic system

One cylinder

One punch mold

One foot switch

Four pulley