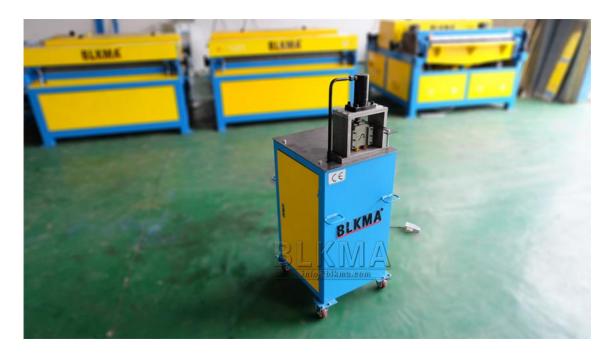

## **TDF Clip Cutting Machine**

The hydraulic TDF clip cutting machine is used to cut TDF flange. Maximum sheet thickness is 1.5mm. It's suitable for processing HAVC duct on site due to easy operation and small size, this machine is specially used for the production of connecting air ducts. The biggest feature of this corner code assembly machine is the convenience of movement. It can be moved anywhere and start to work. Very convenient and practical, cost-effective also very high. Can solve a lot of trouble for the customer. And the power of this TDF clip cutting machine is 2.2kw, the weight only 200kg, it's very labor-saving to moves, this TDF clip cutting machine is designed by us for a long time, and it will be more accurate in the production process, stability has also been greatly improved. And it's much safer and easier to operate. The BLKMA brand is the best choice. The TDF clip cutting machine work with CNC auto duct production line machine, it can connect the rectangular duct, and can make the duct tightly connected together, will never fall off. BLKMA company can provide a complete solution for rectangular air duct making machines and we can also customize machines in accordance with customers needs, also it's much safer and easier to operate. Due to all the parts of our machines are imported, this is more conducive to the use of the machine and can increase the service life of the machine. The products produced by our machine are not only beautiful but also firm, can satisfy all the needs of the guest, our factory is located in the center of China' s machine tool industry, Ma'anShan Bowang District Dongcheng Industrial Park, it is very convenient only takes 20mins to Nanjing Lukou International airport and connected with Jiangsu, Zhejiang, and Shanghai. We are one of the leading manufacturers of duct forming machine since 1994.

## **TDF Clip Cutting Machine Basic Configuration:**

One motor

One control electric system

One hydraulic system

One cylinder

One punch mold

One foot switch

Four pulley