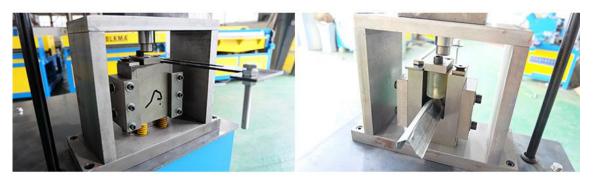

## **TDF Clip Cutting Machine Basic Configuration:**

One motor

One control electric system

One hydraulic system

One cylinder

One punch mold

One foot switch

Four pulley