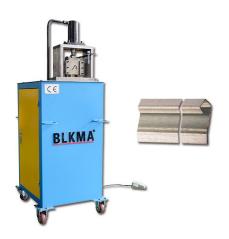

## **TDF Clip Cutting Machine**

The hydraulic TDF clip cutting machine is used to cut TDF flange. Maximum sheet thickness is 1.5mm. It's suitable for processing HAVC duct on site due to easy operation and small size, this machine is specially used for the production of connecting air ducts. The biggest feature of this corner code assembly machine is the convenience of movement. It can be moved anywhere and start to work. Very convenient and practical, cost-effective also very high. Can solve a lot of trouble for the customer. And the power of this TDF clip cutting machine is 2.2kw, the weight only 200kg, it's very labor-saving to moves, this TDF clip cutting machine is designed by us for a long time, and it will be more accurate in the production process, stability has also been greatly improved. And it's much safer and easier to operate. The BLKMA brand is the best choice. The TDF clip cutting machine work with CNC auto duct production line machine, it can connect the rectangular duct, and can make the duct tightly connected together, will never fall off. BLKMA company can provide a complete solution for rectangular air duct making machines and we can also customize machines in accordance with customers needs, also it's much safer and easier to operate. Due to all the parts of our machines are imported, this is more conducive to the use of the machine and can increase the service life of the machine. The products produced by our machine are not only beautiful but also firm, can satisfy all the needs of the guest, our factory is located in the center of China' s machine tool industry, Ma'anShan Bowang District Dongcheng Industrial Park, it is very convenient only takes 20mins to Nanjing Lukou International airport and connected with Jiangsu, Zhejiang, and Shanghai. We are one of the leading manufacturers of duct forming machine since 1994.